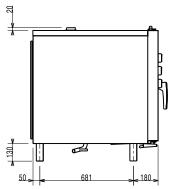

#### **Key Information:**

External dimensions, Width: 890 mm External dimensions, Depth: 900 mm 970 mm External dimensions, Height: 121.2 kg Net weight: 60 mm Runners pitch: Convection: Х Meat probe: X Internal dimensions, Width: 590 mm Internal dimensions, Depth: 503 mm Internal dimensions, Height: 680 mm