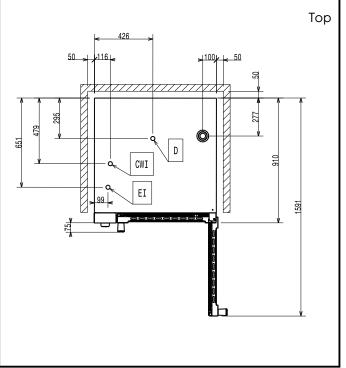

# Smart Steam Crosswise Ovens Electric Convection Oven, 10 GN1/1 smart steam

CWI1 = Cold Water inlet 1 (cleaning)

CWI2 = Cold Water Inlet 2 (steam generator)

D = Drain

El = Electrical inlet (power)