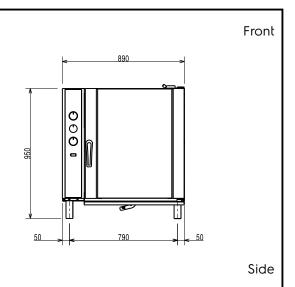

#### **Key Information:**

External dimensions, Width: 890 mm External dimensions, Depth: 900 mm 970 mm External dimensions, Height: 121.2 kg Net weight: 60 mm Runners pitch: Convection: Х Meat probe: X Internal dimensions, Width: 590 mm Internal dimensions, Depth: 503 mm Internal dimensions, Height: 680 mm